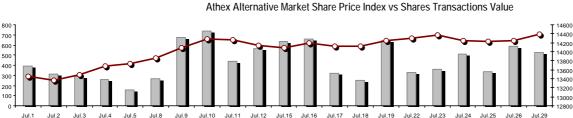

#### Summary of Market

| Shares Transactions Volume (pieces)           | 1,633,998.00  |         | Volume of Transactions             |                                           |
|-----------------------------------------------|---------------|---------|------------------------------------|-------------------------------------------|
| Daily change: pieces   %                      | -2,533,229.00 | -60.79% | 5,000,000 ]                        |                                           |
| YtD Avg Volume: pieces   % chng prev year Avg | 5,050,492.07  | 44.79%  | 4,000,000 -                        |                                           |
| Blocks of Shares Transactions Volume (pieces) | 157,410.00    |         | 3,000,000 -<br>2,000,000 -         | . II_                                     |
|                                               |               |         | 1,000,000                          |                                           |
|                                               |               |         | Jul.15 Jul.16 Jul.17 Jul.18 Jul.19 | Jul.22 Jul.23 Jul.24 Jul.25 Jul.26 Jul.29 |

Number of Bonds Transactions 0

ENA Daily Statistical Bulletin
Section 1: Trading Session Statistical Data

Year: 17 Trading Day No: 141

Monday, 29 July, 2024

| Index name                           | 29/07/2024  | 26/07/2024 | pts.   | %     | Min       | Max       | Year min | Year max  | Year change |
|--------------------------------------|-------------|------------|--------|-------|-----------|-----------|----------|-----------|-------------|
| ATHEX Alternative Market Price Index | 14.394.41 # | 14.254.33  | 140.08 | 0.98% | 14.222.88 | 14.441.31 | 9.352.11 | 15,217,49 | 53.92% #    |

# Analytic Figures for Athex Market's Boards and Categories

|                                      | Total Traded<br>Shares |
|--------------------------------------|------------------------|
| Totals                               | 8                      |
| Gain / Lose / Same:                  | 5/2/1                  |
| Athex Capitalisation (€)             | 705,428,269.35         |
| Daily Average Transactions Value (€) | 1,170,740.12           |
| Shares Transactions Value (€)        | 528,720.23             |
| Main Board:                          | 464,182.13             |
| Blocks Board:                        | 64,538.10              |
| Forced Sales Board:                  | 0.00                   |
| Special Terms Board:                 | 0.00                   |
| Daily Average Transactions Volume    | 5,050,492              |
| Transactions Volume                  | 1,633,998              |
| Main Board:                          | 1,476,588              |
| Blocks Board:                        | 157,410                |
| Forced Sales Board:                  | 0                      |
| Special Terms Board:                 | 0                      |
| Daily Average Number of Trades       | 1,054                  |
| Number of Trades                     | 452                    |
| Main Board:                          | 451                    |
| Blocks Board:                        | 1                      |
| Forced Sales Board:                  | 0                      |
| Special Terms Board:                 | 0                      |