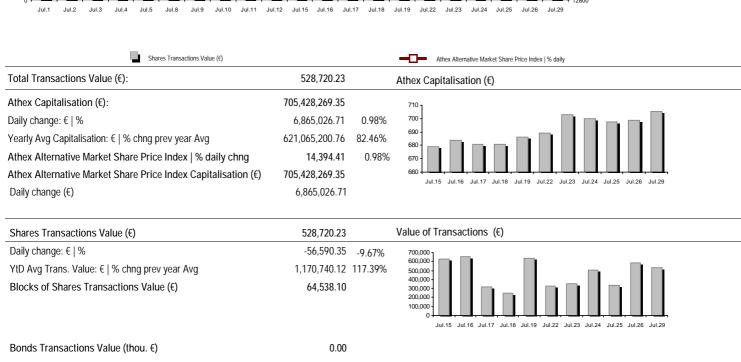

# Analytic Figures for Athex Market's Boards and Categories

|                                      | Total Traded<br>Shares |
|--------------------------------------|------------------------|
| Totals                               | 8                      |
| Gain / Lose / Same:                  | 5/2/1                  |
| Athex Capitalisation (€)             | 705,428,269.35         |
| Daily Average Transactions Value (€) | 1,170,740.12           |
| Shares Transactions Value (€)        | 528,720.23             |
| Main Board:                          | 464,182.13             |
| Blocks Board:                        | 64,538.10              |
| Forced Sales Board:                  | 0.00                   |
| Special Terms Board:                 | 0.00                   |
| Daily Average Transactions Volume    | 5,050,492              |
| Transactions Volume                  | 1,633,998              |
| Main Board:                          | 1,476,588              |
| Blocks Board:                        | 157,410                |
| Forced Sales Board:                  | 0                      |
| Special Terms Board:                 | 0                      |
| Daily Average Number of Trades       | 1,054                  |
| Number of Trades                     | 452                    |
| Main Board:                          | 451                    |
| Blocks Board:                        | 1                      |
| Forced Sales Board:                  | 0                      |
| Special Terms Board:                 | 0                      |