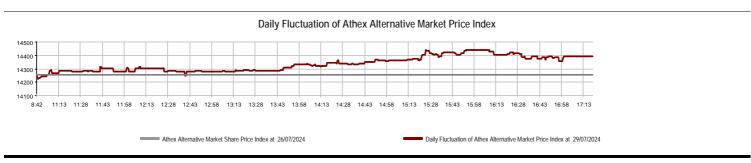

Number of Bonds Transactions 0

ENA Daily Statistical Bulletin
Section 1: Trading Session Statistical Data

Year: 17 Trading Day No: 141

Monday, 29 July, 2024

| Index name                           | 29/07/2024  | 26/07/2024 | pts.   | %     | Min       | Max       | Year min | Year max  | Year change |
|--------------------------------------|-------------|------------|--------|-------|-----------|-----------|----------|-----------|-------------|
| ATHEX Alternative Market Price Index | 14.394.41 # | 14.254.33  | 140.08 | 0.98% | 14.222.88 | 14.441.31 | 9.352.11 | 15,217,49 | 53.92% #    |